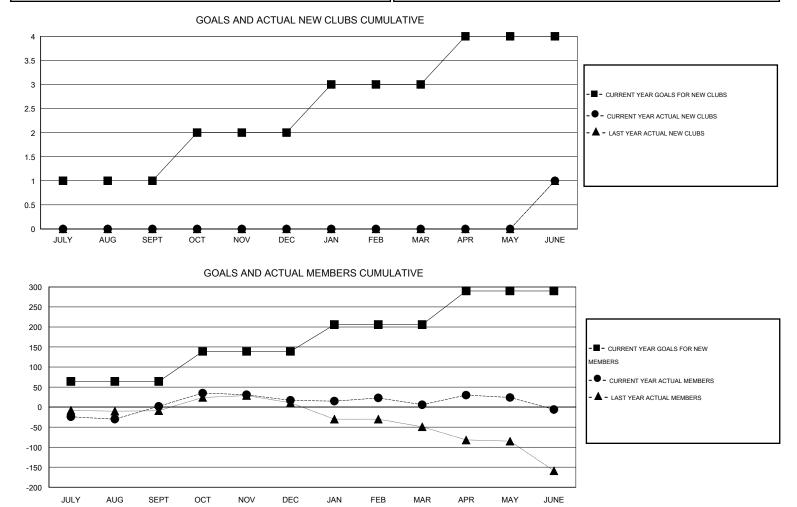

## LOCATION ZAMBIA

| _                     |                  | Clubs     |                  |                  | Members               |                    |                                     |                    |                  |
|-----------------------|------------------|-----------|------------------|------------------|-----------------------|--------------------|-------------------------------------|--------------------|------------------|
| RESULTS FOR 2014-2015 |                  |           |                  |                  | RESULTS FOR 2014-2015 |                    |                                     |                    |                  |
| QUARTER               | NEW CLUB<br>GOAL | NEW CLUBS | DROPPED<br>CLUBS | NET<br>GAIN/LOSS | QUARTER               | NEW MEMBER<br>GOAL | CHARTER AND<br>NEW MEMBERS<br>ADDED | DROPPED<br>MEMBERS | NET<br>GAIN/LOSS |
| JULY/AUG/SEPT         | 1                | 0         | 1                | -1               | JULY/AUG/SEPT         | 64                 | 47                                  | 45                 | 2                |
| OCT/NOV/DEC           | 1                | 0         | 0                | 0                | OCT/NOV/DEC           | 75                 | 53                                  | 38                 | 15               |
| JAN/FEB/MAR           | 1                | 0         | 1                | -1               | JAN/FEB/MAR           | 67                 | 26                                  | 37                 | -11              |
| APR/MAY/JUNE          | 1                | 1         | 1                | 0                | APR/MAY/JUNE          | 84                 | 93                                  | 105                | -12              |